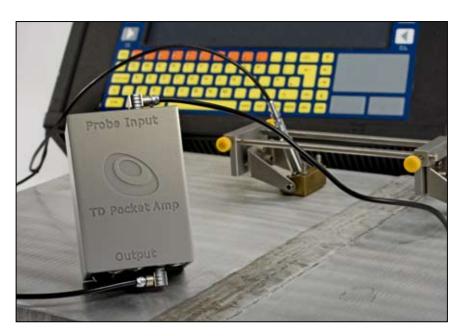

# Electrical

UT Input and Output Lemo 00
On/Off Push Button

## **Visual Indicators**

LED Indicates unit is powered